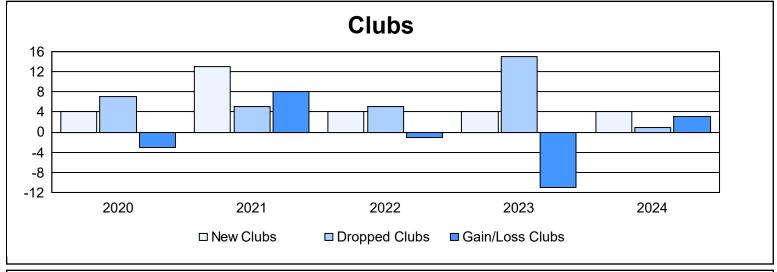

District 322C2 As of June 2024 Cumulative

| Year      | New<br>Clubs | Dropped<br>Clubs | Gain/<br>Loss<br>Clubs | New<br>Members | Charter<br>Members | Reinstate<br>Members | Transfer<br>Members | Total<br>Member<br>Added | Total<br>Members<br>Dropped | Gain/<br>Loss<br>Members |
|-----------|--------------|------------------|------------------------|----------------|--------------------|----------------------|---------------------|--------------------------|-----------------------------|--------------------------|
| 2019-2020 | 4            | 7                | -3                     | 107            | 130                | 91                   | 1                   | 329                      | 706                         | -377                     |
| 2020-2021 | 13           | 5                | 8                      | 388            | 313                | 136                  | 13                  | 850                      | 430                         | 420                      |
| 2021-2022 | 4            | 5                | -1                     | 294            | 102                | 38                   | 0                   | 434                      | 516                         | -82                      |
| 2022-2023 | 4            | 15               | -11                    | 255            | 136                | 31                   | 7                   | 429                      | 632                         | -203                     |
| 2023-2024 | 4            | 1                | 3                      | 350            | 106                | 48                   | 15                  | 519                      | 479                         | 40                       |
| Average   | 6            | 7                | -1                     | 279            | 157                | 69                   | 7                   | 512                      | 553                         | -40                      |