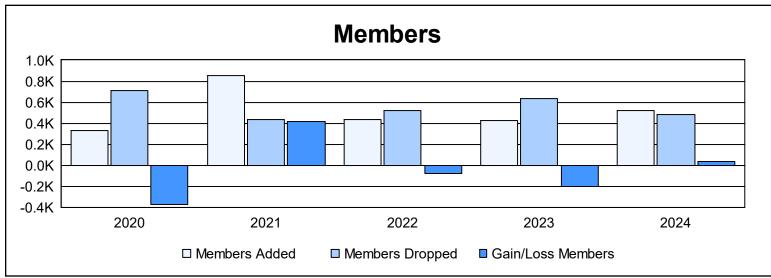

District 322C2 As of June 2024 Cumulative

| Year      | New<br>Clubs | Dropped<br>Clubs | Gain/<br>Loss<br>Clubs | New<br>Members | Charter<br>Members | Reinstate<br>Members | Transfer<br>Members | Total<br>Member<br>Added | Total<br>Members<br>Dropped | Gain/<br>Loss<br>Members |
|-----------|--------------|------------------|------------------------|----------------|--------------------|----------------------|---------------------|--------------------------|-----------------------------|--------------------------|
| 2019-2020 | 4            | 7                | -3                     | 107            | 130                | 91                   | 1                   | 329                      | 706                         | -377                     |
| 2020-2021 | 13           | 5                | 8                      | 388            | 313                | 136                  | 13                  | 850                      | 430                         | 420                      |
| 2021-2022 | 4            | 5                | -1                     | 294            | 102                | 38                   | 0                   | 434                      | 516                         | -82                      |
| 2022-2023 | 4            | 15               | -11                    | 255            | 136                | 31                   | 7                   | 429                      | 632                         | -203                     |
| 2023-2024 | 4            | 1                | 3                      | 350            | 106                | 48                   | 15                  | 519                      | 479                         | 40                       |
| Average   | 6            | 7                | -1                     | 279            | 157                | 69                   | 7                   | 512                      | 553                         | -40                      |